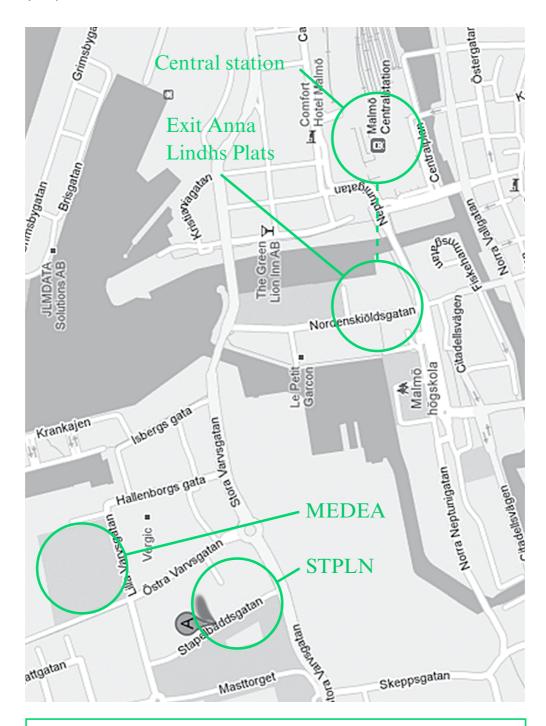

## Venue Malmö

STPLN Stapelbäddsgatan 3, Malmö, Sweden MEDEA Östra Varvsgatan 11A, Malmö, Sweden